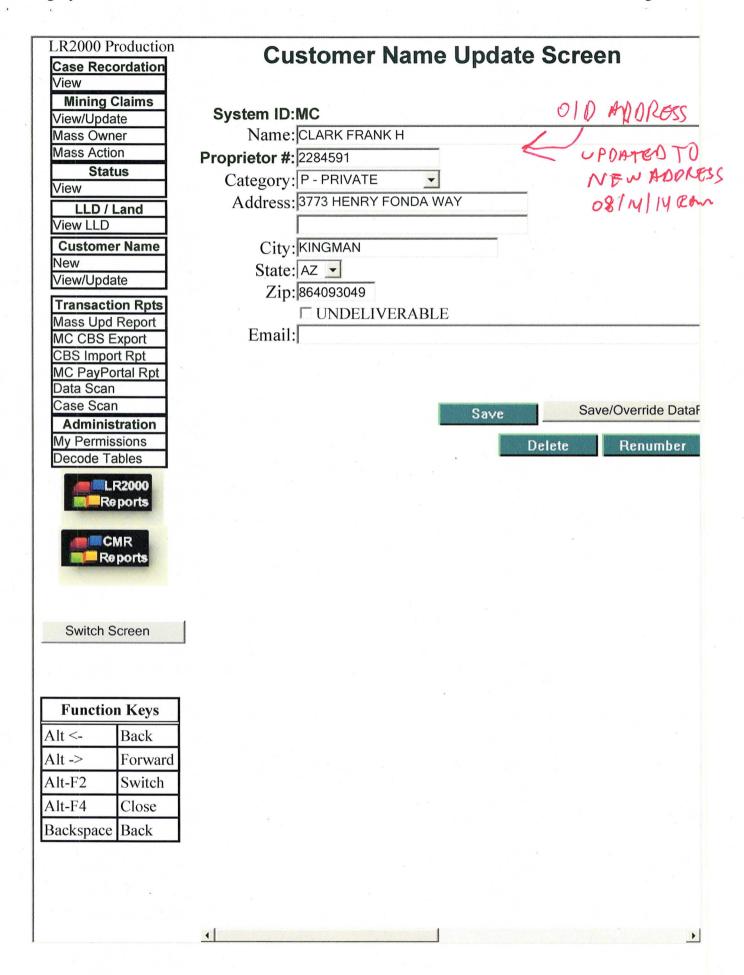

| claim(s). The work and guous group of claims,  MOHAVE  COUNTY RECORDE | County  R TWP       | ument, are s<br>y, Arizona.<br>RNG | sec         |
| Line<br>No.        | am personally a of the owner(s)  AMC NUMBER  400009 | acquainted with the mining of said claim(s). Said contiguation of said claim(s). Said claim(s | claim(s). The work and guous group of claims,  MOHAVE  COUNTY RECORDE | County  R TWP  30 N | RNG                                | sec         |

Form: MCF108 Revised Jan. 2006 Page 1 of 2





|