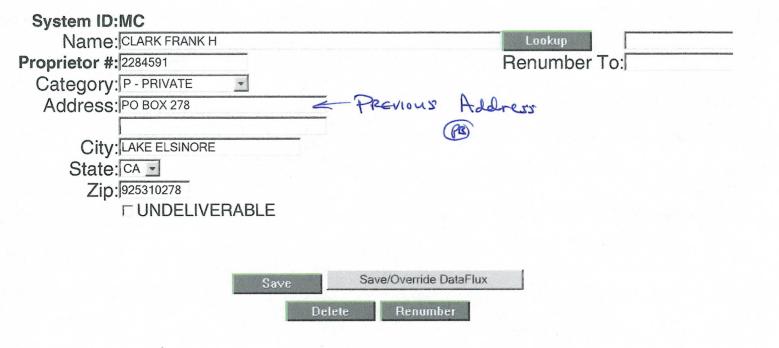

**ENTERED INTO COMPUTER** 

CUSTOMER: FRANK CLARK

PO BOX 278

APR 27 2010

(P)

LAKE ELSINORE,CA 92531-0278 US

| LINE<br># | QTY  | DESCRIPTION                                                                                                                                                       | REMARKS | UNIT<br>PRICE | TOTAL    |
|-----------|------|-------------------------------------------------------------------------------------------------------------------------------------------------------------------|---------|---------------|----------|
| 1         | 2.00 | LOCATABLE MINERALS / MINING CLAIMS-<br>NEW,UNADJUD, ONE OR MORE AUTH NOS / NEW<br>MINING CLAIM PROCESSING FEE \$15<br>CASES: AMC400009/\$15.00, AMC400010/\$15.00 |         | - n/a -       | 30.00    |
| 2         | 2.00 | LOCATABLE MINERALS / MINING CLAIMS-<br>NEW,UNADJUD, ONE OR MORE AUTH NOS / NEW<br>MINING CLAIM LOCATION FEE \$34<br>CASES: AMC400009/\$34.00, AMC400010/\$34.00   |         | - n/a -       | 68.00    |
| 3         | 2.00 | LOCATABLE MINERALS / MINING CLAIMS-<br>NEW,UNADJUD, ONE OR MORE AUTH NOS / NEW<br>MINING CLAIM MAINT FEE \$140<br>CASES: AMC400009/\$140.00, AMC400010/\$140.00   |         | - n/a -       | 280.00   |
|           |      |                                                                                                                                                                   | ТОТА    | L:            | \$378.00 |

|   | PAYMENT INFORMATION |                                |             |            |  |  |  |
|---|---------------------|--------------------------------|-------------|------------|--|--|--|
| 1 | AMOUNT:             | 378.00                         | POSTMARKED: | N/A        |  |  |  |
|   | TYPE:               | CHECK                          | RECEIVED:   | 04/15/2010 |  |  |  |
|   | CHECK NO:           | 397                            |             |            |  |  |  |
|   | NAME:               | CLARK, FRANK                   |             |            |  |  |  |
|   |                     | PO BOX 278                     |             |            |  |  |  |
|   |                     | LAKE ELSINORE CA 92531-0278 US |             |            |  |  |  |