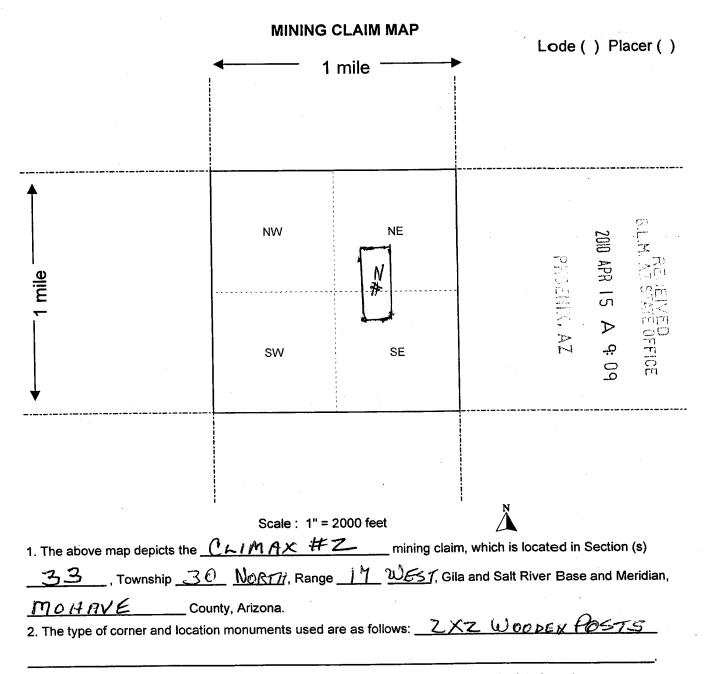

|                                            |
| DATED AND POSTED on the ground this day of PI                                                                                                                | 31L, 2010                                  |
| LOCATOR (s) Frank H. Clark                                                                                                                                   |                                            |
|                                                                                                                                                              |                                            |



3. The bearings and distances in degrees and feet between claim corners are as depicted on the map.

Form MCF100a Revised July 2005

# DEPARTMENT OF INTERIOR BUREAU OF LAND MANAGEMENT

AMC 4 0 0 0 1 ORUN DATE:

04/15/2010 Page 1 of 1

Input Parameters for Geographic Report with Land

System Id = CR

Admin State = AZ

Geo State =

Casetype Begins With

Case Disp Txt = AUTHORIZED, CANCELLED, EXPIRED, PENDING, REJECTED, RELINQUISHED, VOID, WITHDRAWN

Mer Twp Rng = 14 0300N 0170W

Section = 033,999

Mtrs =

Commodity =

Commodity Txt =

Pending Org =

Pend Org Decode =

Total Rows Returned:

1

RUN TIME: 09:10 AM

UNITED STATES DEPARTMENT OF INTERIOR

**BUREAU OF LAND MANAGEMENT GEOGRAPHIC REPORT WITH LAND** Sorted by Meridian Township Range

**RUN DATE:** AMC 400010

04/15/2010

Page 1 of 1