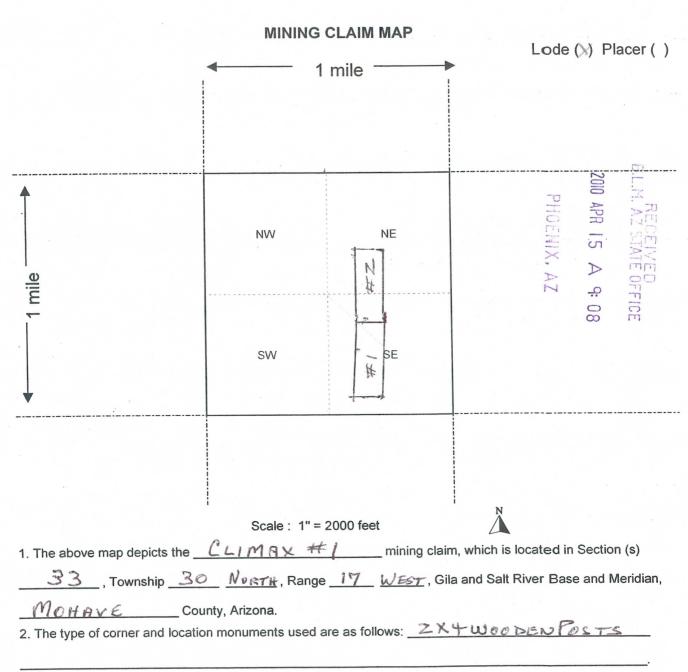

in                                                        | a Stott direction to the                                    |
| end line of the claim.  The location monument on which this notice is posted is situated within, Range | rizona and this claim encompasses portion ge (s) SECTION 33 |
| DATED AND POSTED on the ground this day of Ap_                                                         | R1 - 20 / O.                                                |
| LOCATOR (s) 4 rank H. Clark                                                                            | , =                                                         |
| LOURION (8)                                                                                            |                                                             |



3. The bearings and distances in degrees and feet between claim corners are as depicted on the map.

Form MCF100a Revised July 2005

Form MCF100 Revised July 2005

| LOCATION NOTICE FOR LODE MINING CLAIM                                                                                                                        |                                            |
|--------------------------------------------------------------------------------------------------------------------------------------------------------------|--------------------------------------------|
| NOTICE IS HEREBY GIVEN that the CLIMAX#Z                                                                                                                     | BLM                                        |
| lode mining cl